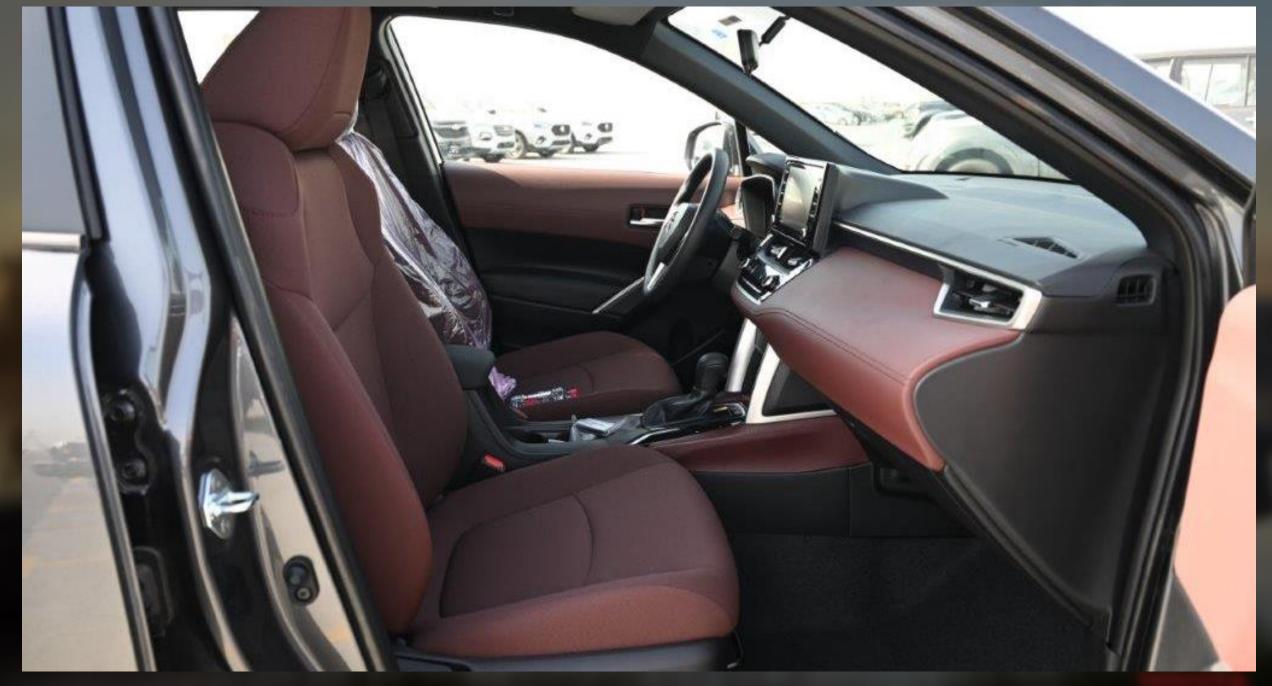

**COLORED AND POWERED OUTSIDE REAR VIEW MIRRORS WITH TSL** 

**AUTO RETRACTABLE POWER SIDE MIRRORS** 

**COLORED OUTSIDE DOOR HANDLES** 

**REAR SPOILER** 

INTERIOR FEATURES
ENGINE PUSH START BUTTON
FABRIC SEAT
DRIVER SEAT VERTICAL ADJUSTER
TELESCOPIC STEERING WHEEL
STEERING WHEEL CONTROLS

4.2 INCH MULTI INFORMATION DISPLAY

**AUTOMATIC POWER WINDOW ALL DOORS** 

FRONT AUTOMATIC CLIMATE CONTROL

FRONT PASSENGER DOOR LOCK

**REAR A/C DUCT** 

**SUN VISORS WITH VANITY MIRRORS** 

**DISPLAY AUDIO MULTIMEDIA TOUCH SCREEN 8 INCH** 

**APPLE CARPLAY SYSTEM** 

USB PORT 6 SPEAKERS

**CONVENIENCE & SAFETY FEATURES** 

**CRUISE CONTROL** 

DRIVE MODE SELECT (ECO / NORMAL / SPORT)

FRONT & REAR PARKING SENSORS

**AIRBAGS (DRIVER & FRONT PASSENGER)** 