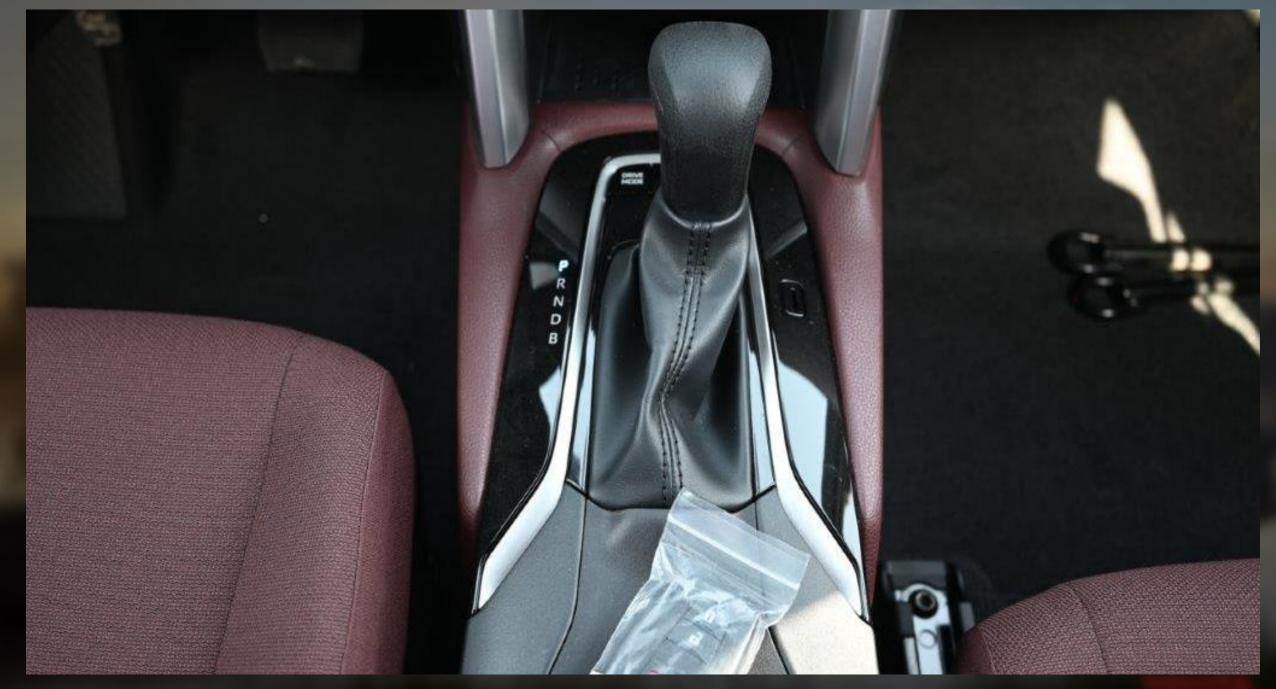

**COLORED AND POWERED OUTSIDE REAR VIEW MIRRORS WITH TSL** 

**AUTO RETRACTABLE POWER SIDE MIRRORS** 

**COLORED OUTSIDE DOOR HANDLES** 

**REAR SPOILER** 

INTERIOR FEATURES
ENGINE PUSH START BUTTON
FABRIC SEAT
DRIVER SEAT VERTICAL ADJUSTER
TELESCOPIC STEERING WHEEL
STEERING WHEEL CONTROLS

4.2 INCH MULTI INFORMATION DISPLAY

**AUTOMATIC POWER WINDOW ALL DOORS** 

FRONT AUTOMATIC CLIMATE CONTROL

FRONT PASSENGER DOOR LOCK

**REAR A/C DUCT** 

**SUN VISORS WITH VANITY MIRRORS** 

**DISPLAY AUDIO MULTIMEDIA TOUCH SCREEN 8 INCH** 

**APPLE CARPLAY SYSTEM** 

USB PORT 6 SPEAKERS

**CONVENIENCE & SAFETY FEATURES** 

**CRUISE CONTROL** 

DRIVE MODE SELECT (ECO / NORMAL / SPORT)

FRONT & REAR PARKING SENSORS

**AIRBAGS (DRIVER & FRONT PASSENGER)** 