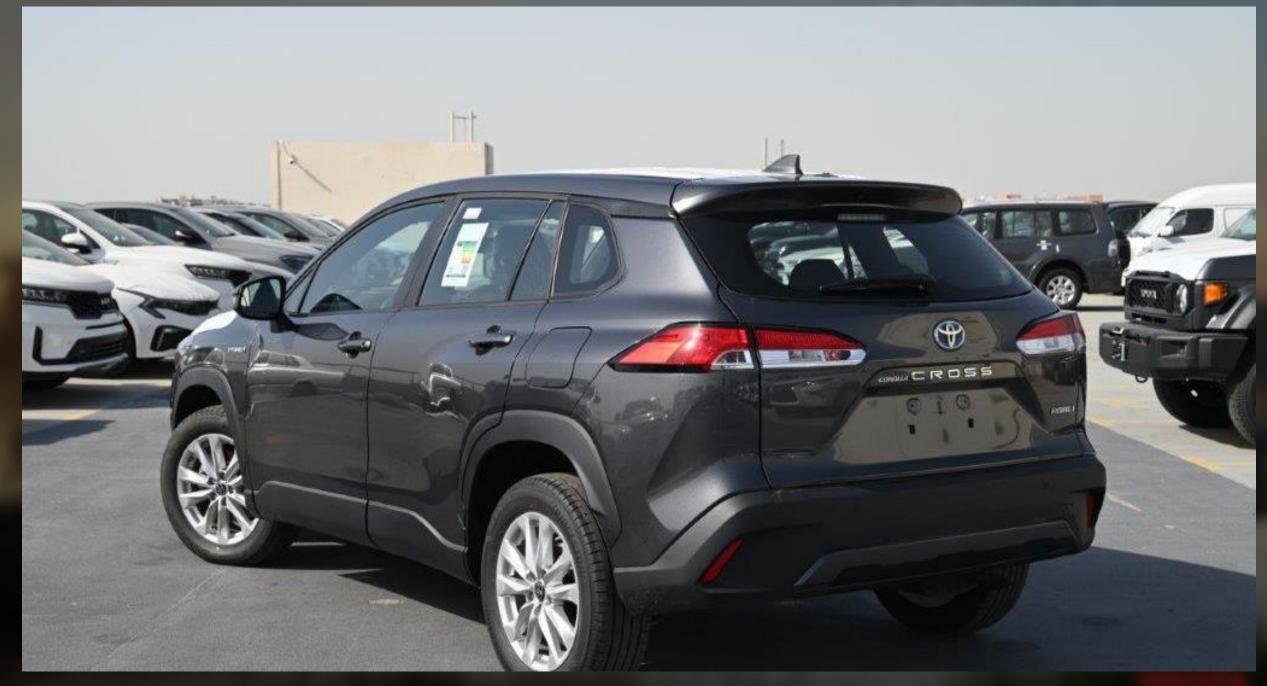

**COLORED AND POWERED OUTSIDE REAR VIEW MIRRORS WITH TSL** 

**AUTO RETRACTABLE POWER SIDE MIRRORS** 

**COLORED OUTSIDE DOOR HANDLES** 

**REAR SPOILER** 

INTERIOR FEATURES
ENGINE PUSH START BUTTON
FABRIC SEAT
DRIVER SEAT VERTICAL ADJUSTER
TELESCOPIC STEERING WHEEL
STEERING WHEEL CONTROLS

**SAFETY REGULATION KIT** 

TIRE INFLATOR

2024 TOYOTA COROLLA CROSS HYBRID LE 1.8L 5-SEATER AUTOMATIC TRANSMISSION

2024 TOYOTA COROLLA CROSS HYBRID LE 1.8L 5-SEATER AUTOMATIC TRANSMISSION

2024 TOYOTA COROLLA CROSS HYBRID LE 1.8L 5-SEATER AUTOMATIC TRANSMISSION

2024 TOYOTA COROLLA CROSS HYBRID LE 1.8L 5-SEATER AUTOMATIC TRANSMISSION

2024 TOYOTA COROLLA CROSS HYBRID LE 1.8L 5-SEATER AUTOMATIC TRANSMISSION

2024 TOYOTA COROLLA CROSS HYBRID LE 1.8L 5-SEATER AUTOMATIC TRANSMISSION