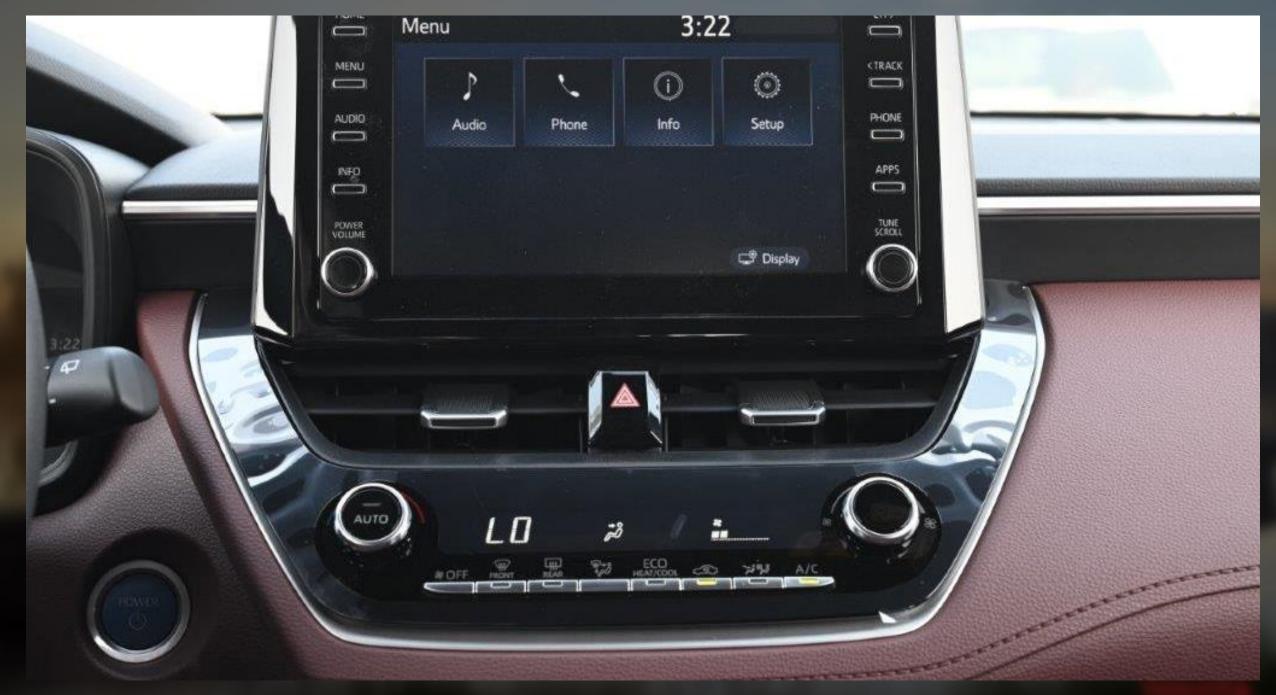

4.2 INCH MULTI INFORMATION DISPLAY

**AUTOMATIC POWER WINDOW ALL DOORS** 

FRONT AUTOMATIC CLIMATE CONTROL

FRONT PASSENGER DOOR LOCK

**REAR A/C DUCT** 

**SUN VISORS WITH VANITY MIRRORS** 

**DISPLAY AUDIO MULTIMEDIA TOUCH SCREEN 8 INCH** 

**APPLE CARPLAY SYSTEM** 

USB PORT 6 SPEAKERS

**CONVENIENCE & SAFETY FEATURES** 

**CRUISE CONTROL** 

DRIVE MODE SELECT (ECO / NORMAL / SPORT)

FRONT & REAR PARKING SENSORS

**AIRBAGS (DRIVER & FRONT PASSENGER)** 