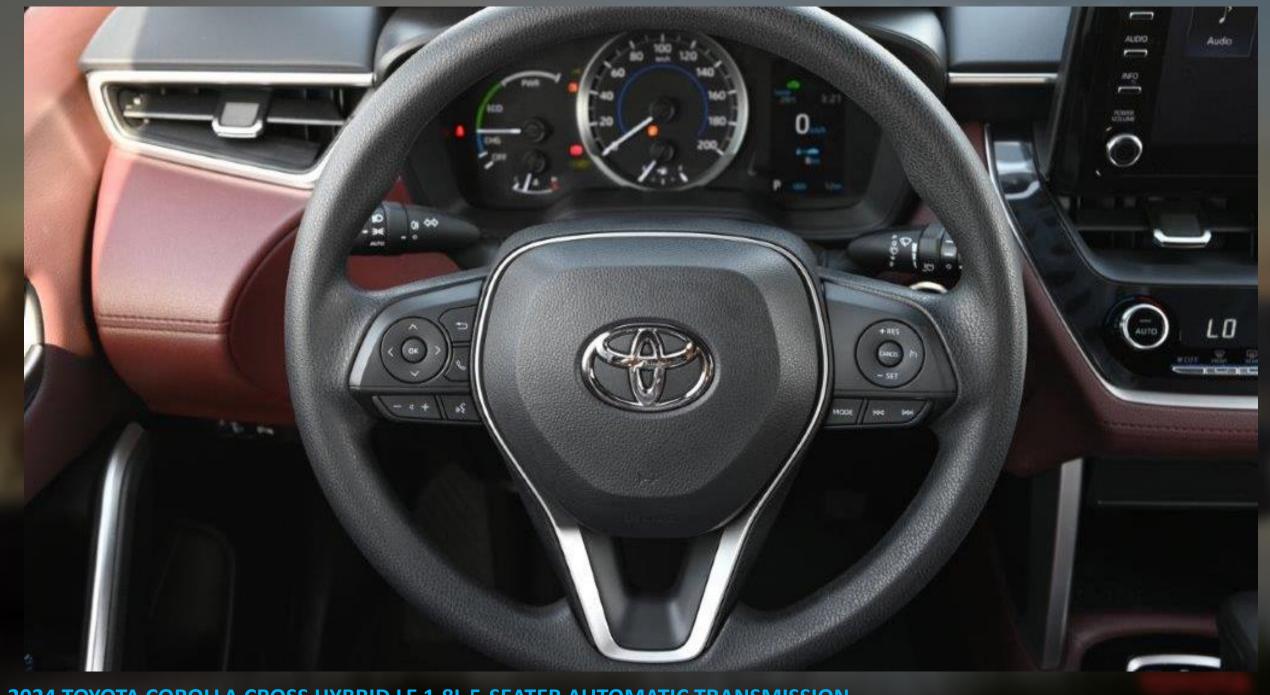

**COLORED AND POWERED OUTSIDE REAR VIEW MIRRORS WITH TSL** 

**AUTO RETRACTABLE POWER SIDE MIRRORS** 

**COLORED OUTSIDE DOOR HANDLES** 

**REAR SPOILER** 

INTERIOR FEATURES
ENGINE PUSH START BUTTON
FABRIC SEAT
DRIVER SEAT VERTICAL ADJUSTER
TELESCOPIC STEERING WHEEL
STEERING WHEEL CONTROLS

4.2 INCH MULTI INFORMATION DISPLAY

**AUTOMATIC POWER WINDOW ALL DOORS** 

FRONT AUTOMATIC CLIMATE CONTROL

FRONT PASSENGER DOOR LOCK

**REAR A/C DUCT** 

**SUN VISORS WITH VANITY MIRRORS** 

**DISPLAY AUDIO MULTIMEDIA TOUCH SCREEN 8 INCH** 